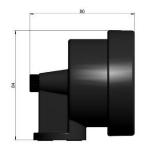

### **Dimensions**

## **Technical Specification**

| Operating pressure   | 0 - 20 bar(g)                                                     | 0 - 290 psi |
|----------------------|-------------------------------------------------------------------|-------------|
| Total weight         | 375 g                                                             | 0,83 lbs    |
| Housing weight       | 300 g                                                             | 0,66 lbs    |
| Adsorbent weight     | 75 g                                                              | 0,17 lbs    |
| Typical installation | Head of filter housing                                            |             |
| Installation screw   | M5x10 DIN84                                                       |             |
| Air loss             | Some compressed air is lost due to the operation of the indicator |             |