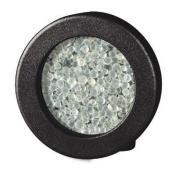

# Description

Humidity indicator FI AG has been designed for optical indication of dew point in compressed air system <sup>(1)</sup>.

Humidity / dew point is determined based on the color of a silica gel, from orange (dry) to translucent (wet).

|         | Color       | Dew point* |
|---------|-------------|------------|
| Dry air | Orange      | -25 °C     |
| Wet air | Translucent | +15 °C     |

<sup>\*</sup>Approximate value