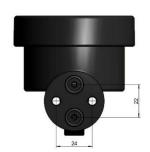

### **Dimensions**

## **Technical Specification**

| Operating pressure   | 0 - 20 bar(g)                                                     | 0 - 290 psi |
|----------------------|-------------------------------------------------------------------|-------------|
| Total weight         | 375 g                                                             | 0,83 lbs    |
| Housing weight       | 300 g                                                             | 0,66 lbs    |
| Adsorbent weight     | 75 g                                                              | 0,17 lbs    |
| Typical installation | Head of filter housing                                            |             |
| Installation screw   | M5x10 DIN84                                                       |             |
| Air loss             | Some compressed air is lost due to the operation of the indicator |             |